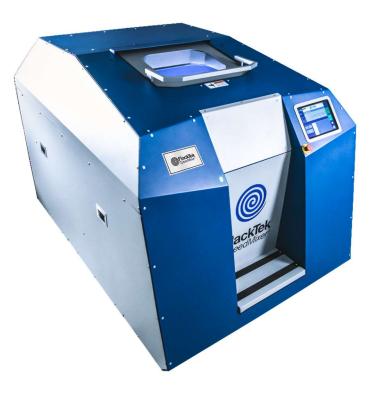

## DAC 20000-20000 Twin

Made in the USA

Perfect Mixing

Bubble Free

No Clean-up

Programable

Repeatable

12.1" Touchscreen – 250 Program Memory – Up to 10 Mixing Zones – Fully Lockable Programs – Remote Operation Capable – PC Connection for Data Analysis

**Dimensions** (H x W x D): 153 x 159 x 218cm **Machine Weight: Approx.** 2100Kg

**Power Requirements:** 208 Volts AC 3-Phase 15A 50/60Hz **Top Speed:** 400rpm

Mixing Containers: 2 Max. Volume per Container: 20,000ml

Max. Total Mixing Weight: 20,000g Max. Total Weight per Container: 10,000g